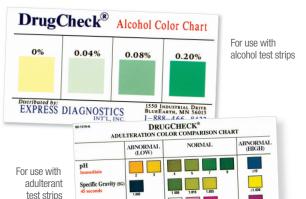

## DRUGCHECK® NxStep OnSite

#### More great innovations from the leader

The manufacturer of the DrugCheck® Drug Test Cup and Dip Drug Test proudly introduces the first 15-panel drug test cup on the market. With the new NxStep OnSite Drug Test Cup, you can now test for up to 15 drug types in a single cup with **results in 5 minutes**.