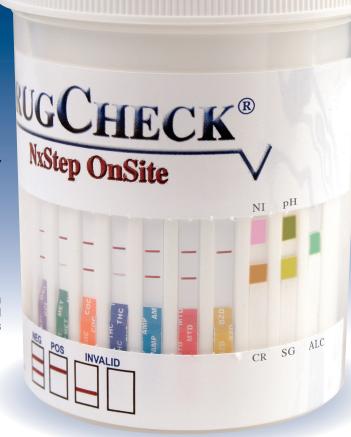

# Now test for all the 'usual suspects' and alcohol

IST Urine Alcohol Test Cup!

with

DRUGCHECK®
NxStep OnSite

Shown with adulterant and alcohol test strips

Available with test strips for alcohol and adulterants, or alcohol only

### 15 fests in one

Available with alcohol and/or adulterant tests

8 oz. cup

9% larger opening

Unbreakable cup surface

15 individual chambers eliminate drug interpretation confusion

Tamper-proof strip insert