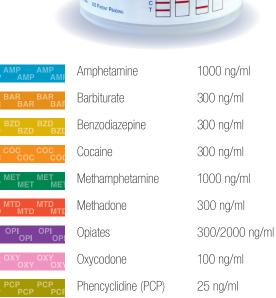

#### More great innovations from the leader

The manufacturer of the DrugCheck® Drug Test Cup and Dip Drug Test proudly introduces the first 15-panel drug test cup on the market. With the new NxStep OnSite Drug Test Cup, you can now test for up to 15 drug types in a single cup with **results in 5 minutes**.

50 ng/ml

500 ng/ml

300 ng/ml

1000 ng/ml

Marijuana

Ecstasy

Propoxyphene

Tricyclic Antidepressants