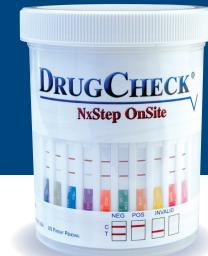

### 15 fests in one

Available with alcohol and/or adulterant tests

8 oz. cup

9% larger opening

Unbreakable cup surface

15 individual chambers eliminate drug interpretation confusion

Tamper-proof strip insert

#### More great innovations from the leader

The manufacturer of the DrugCheck® Drug Test Cup and Dip Drug Test proudly introduces the first 15-panel drug test cup on the market. With the new NxStep OnSite Drug Test Cup, you can now test for up to 15 drug types in a single cup with **results in 5 minutes**.