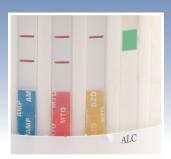

# Now test for all the 'usual suspects' and alcohol

IST Urine Alcohol Test Cup!

with

DRUGCHECK®
NxStep OnSite

Shown with adulterant and alcohol test strips

Available with test strips for alcohol and adulterants, or alcohol only

Alcohol only